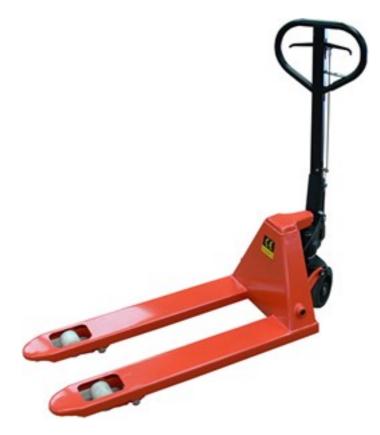

## M25 Dead Man Brake Hand Pallet Truck

## **Specification**

M25 Dead Man Brake

Capacity: 2500Kg

**Fork Sizes**: 540mm x 1000mm; 540mm x 1150mm; 540mm x 1220mm

685mm x 1000mm; 685mm x 1220mm

Lift Height: 200mm
Lowered Height: 85mm

Wheels: Rubber steer wheel with cast iron hubs

Single nylon load

**Options:** Polyurethane or steel load wheels

Tandem load wheels

**Brakes:** Highly efficient internal expanding shoe braking system controlled by trigger on pump handle.

The brake is disengaged by pulling the trigger and then applied by releasing the trigger.