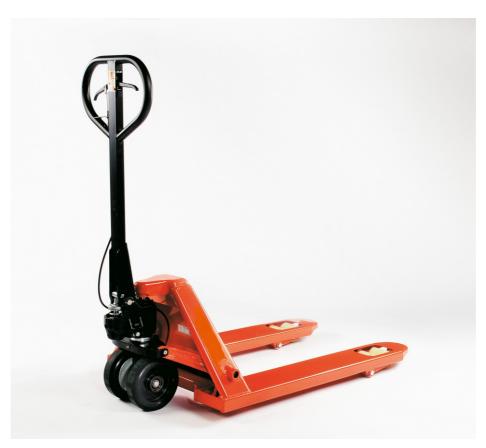

## M25 Brake Hand Pallet Truck

## **Specification**

M25 Brake

**Capacity**: 2000Kg or 2500Kg

**Fork Sizes**: 450mm x 800mm; 450mm x 900mm; 450mm x 1000mm

540mm x 1000mm; 540mm x 1150mm; 540mm x 1220mm

685mm x 1000mm; 685mm x 1220mm

Lift Height: 200mm
Lowered Height: 85mm

Wheels: Rubber steer wheel with cast iron hubs

Single nylon load

**Options:** Polyurethane or steel load wheels

Tandem load wheels

**Brakes:** Highly efficient internal expanding shoe braking system controlled by trigger on pump handle. The braking action is fully progressive with a locking mechanism which engages the parking brake.