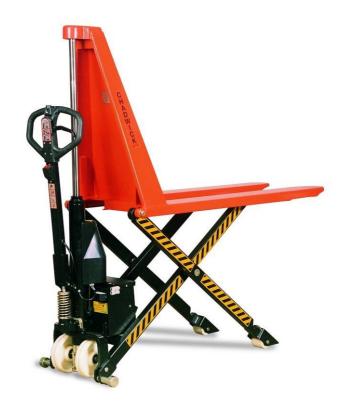

## **Specification**

M25HLE Electric High-lift Hand Pallet Truck

Capacity:1000KgMax Lift Height:800mmLowered Height:85mm

Standard Dimensions: 540mm x 1170mm

680mm x 1170mm

Battery: 12v, 60Ah

**Features:** Integrated Battery charger Single Stage Cylinder

Supporting Clamps Adjustable Stabilisers

**Short fork length** provides narrow turning radius and decreased risk of tilting due to positioning of motor and battery between cylinder and A-frame. Can even be **pumped manually** if the battery is flat.