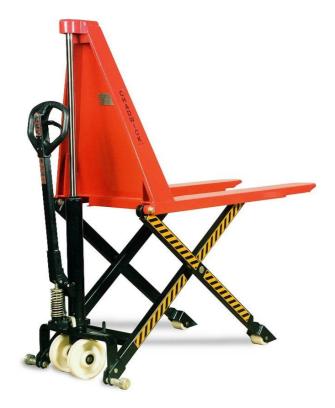

## **Specification**

Manual High-lift Hand Pallet Truck

Capacity: 1000Kg
Max Lift Height: 800mm
Lowered Height: 85mm

**Standard Dimensions:** 540mm x 1170mm

680mm x 1170mm

**Weight:** 128-133Kg

Features include: Quicklift function which doubles lifting speed with a load of less than 250Kg

Single stage cylinder ensuring no decrease in capacity, risk of leakage or

dropping of second stage cylinder

Automatic elevation of self-adjusting stabilisers when lifting higher than

400mm

Electric version also available